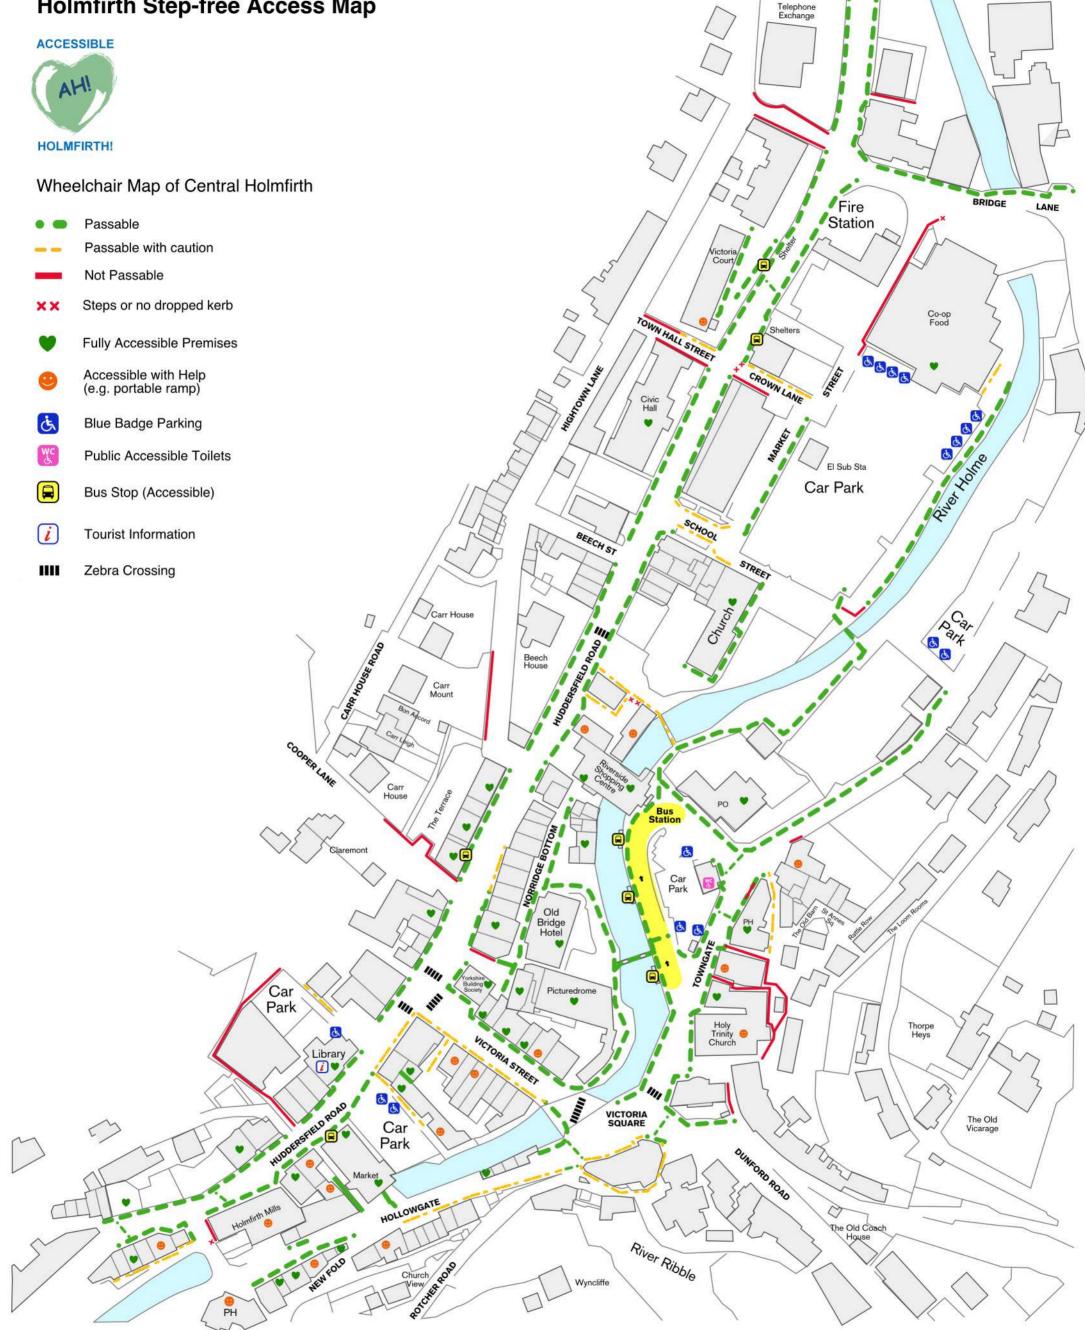

# Holmfirth Step-free Access Map

Map created by **Square Peg Activities Holmfirth** with thanks to Holme Valley Memorial Hospital League of Friends for their support.

Map © Crown Copyright and database right 2019. Ordnance Survey 100019241 (Kirklees Council).

Any enquiries about this map please email us at: squarepegsholmfirth@gmail.com

Map design by **aleon.co** Based on Ordnance Survey Map.

# LIST OF ACCESSIBLE PREMISES

FACILITIES KEY

AE - Alternative Entrance DP - Disabled Parking (Private) DT - Disabled Toilet LA - Limited Access PR - Portable Ramp

SS - Small Step

# School Street / Crown Bottom / Bridge Lane

| Hendersons                   | AE |
|------------------------------|----|
| Methodist Church/Church Hall | DT |
| Со-ор                        | DT |
| ADP Architecture             |    |

#### Huddersfield Road (North)

| · · ·                            |       |
|----------------------------------|-------|
| Victoria Court Dental Surgery    | PR DT |
| Postcard Inn                     |       |
| Civic Hall                       | DT    |
| Ramsdens Solicitors              | AE    |
| The Hair Room                    | PR    |
| (Was Little Siam) (Stable Court) | LA    |
| Sainsburys back entrance         | AE    |
| Medicare Chemist                 |       |
| The Gift Horse                   | LA    |
| Bijou Bridal Boutique            |       |
| Age UK                           |       |
| Ryder Dutton                     |       |
| Oxfam                            |       |
| Bargain Booze                    | LA    |
|                                  |       |

# Huddersfield Road (South)

| Tourist Office (in Library) |       |
|-----------------------------|-------|
| Holmfirth Library           | LA    |
| Longleys Cafe               | DT    |
| Bloc                        | DT    |
| Dawson & Hall               |       |
| Poppa Piccolinos            | AE DT |
| Upper Market Hall           |       |
| William Sykes               |       |
| Holmfirth Mills upper level | LA    |
| Fair Trader                 | LA    |

#### Hollowgate

| Tionowgate                  |       |
|-----------------------------|-------|
| Elephant and Castle         | AE LA |
| Ribbles                     | LA    |
| Pearson's Betting           |       |
| Shades of China             | SS    |
| Cosmetic Boutique           |       |
| Holmfirth Mills lower level | LA    |
| Wheelsbrook                 | SS    |
| Nellies                     | PR    |
| The Chocolate Box           | PR SS |
| Lower Market Hall           | DT    |
| Techniques                  |       |
|                             |       |

#### Victoria Street

| Occasions                  | PR |
|----------------------------|----|
| RSPCA                      | SS |
| Artisan                    | SS |
| The Lion's Den             |    |
| Yorkshire Building Society |    |
| Wiliam H Brown             |    |
| Magic Rock                 | DT |
| Earnshaws                  |    |
| Multicraft Cabin           | SS |
|                            |    |

#### Victoria Square

| Kirkwood Hospice Shop SS |
|--------------------------|
|--------------------------|

#### **Market Street**

| Little Shop of Lovelies |       |
|-------------------------|-------|
| Picturedrome            | SS AE |
| Old Bridge Inn          | DT DP |

#### Norridge Bottom

| Box Office       | DT |
|------------------|----|
| Y's Bar and Snap |    |

## Towngate / Towngate Car Park / Station Rd

| Sainsburys          |       |
|---------------------|-------|
| Post Office         |       |
| Holy Trinity Church | AE PR |
| Age UK              |       |
| Almond              | SS LA |
| Harveys Wine Bar    | LA    |
| Cornerhouse Cafe    | AE    |
|                     | -     |

Version 1 March 2020

Look for the Accessible Holmfirth! Symbol and ask for help to access premises if needed.

Square Peg Activities hope you find this map useful. Please feel free to email us (see front of map for email address) if you have any suggestions or comments. We would be delighted to welcome you at any of our weekly drop-in sessions at St David's Parish Hall in Holmbridge – we're there every Wednesday from 13:30 to 15:30.